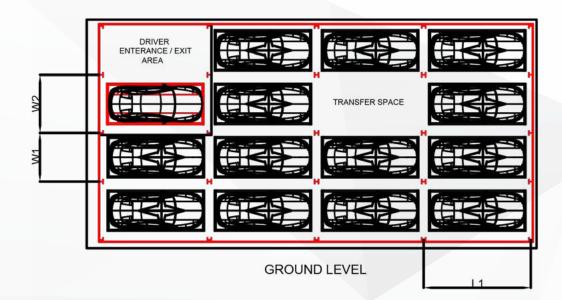

| Explanation          | AXISPARK DIMENSIONS |  |
|----------------------|---------------------|--|
| Platform Length (L1) | 510-600 cm          |  |
| Platform Width (W1)  | 225-260 cm          |  |
| Lift Width (W2)      | 310-345 cm          |  |
| Levels Height (H1)   | 200-210 cm          |  |
| Levels Height (H2)   | 160-175 cm          |  |