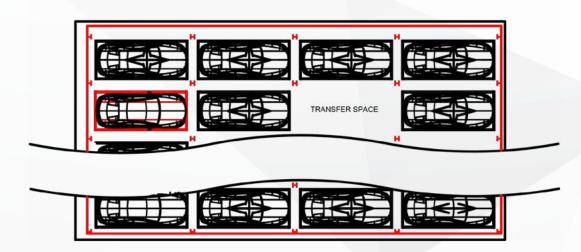

| Explanation          | AXISPARK DIMENSIONS |  |
|----------------------|---------------------|--|
| Platform Length (L1) | 510-600 cm          |  |
| Platform Width (W1)  | 225-260 cm          |  |
| Lift Width (W2)      | 310-345 cm          |  |
| Levels Height (H1)   | 200-210 cm          |  |
| Levels Height (H2)   | 160-175 cm          |  |