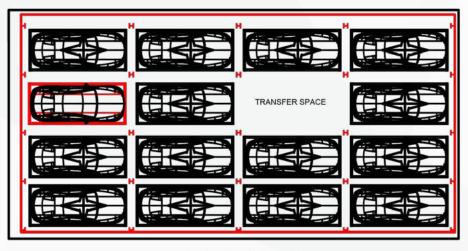

| Explanation          | AXISPARK DIMENSIONS |  |
|----------------------|---------------------|--|
| Platform Length (L1) | 510-600 cm          |  |
| Platform Width (W1)  | 225-260 cm          |  |
| Lift Width (W2)      | 310-345 cm          |  |
| Levels Height (H1)   | 200-210 cm          |  |
| Levels Height (H2)   | 160-175 cm          |  |