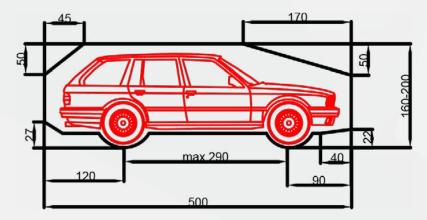

### » CAR DIMENSIONS

The total car height includes roof rail and antenna. Car height must not exceed the above max.car dimensions