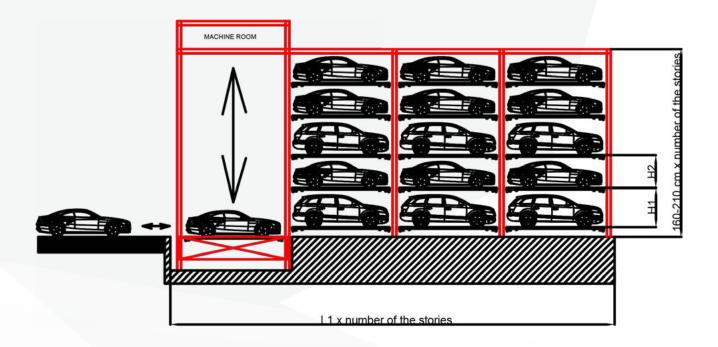

| Explanation          | AXISPARK DIMENSIONS |  |
|----------------------|---------------------|--|
| Platform Length (L1) | 510-600 cm          |  |
| Platform Width (W1)  | 225-260 cm          |  |
| Lift Width (W2)      | 310-345 cm          |  |
| Levels Height (H1)   | 200-210 cm          |  |
| Levels Height (H2)   | 160-175 cm          |  |

# » FOUNDATION LOADS AND CONSTRUCTION SKYPARK SW INSTALLATION

> Loads and construction vary according to project.