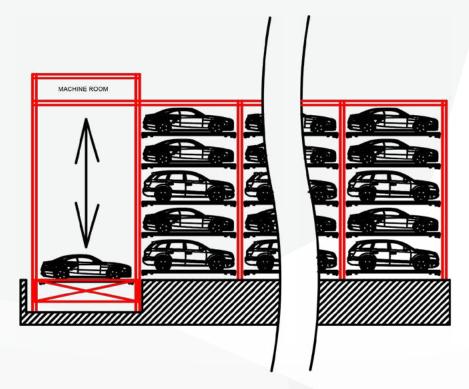

| Explanation          | AXISPARK DIMENSIONS |  |
|----------------------|---------------------|--|
| Platform Length (L1) | 510-600 cm          |  |
| Platform Width (W1)  | 225-260 cm          |  |
| Lift Width (W2)      | 310-345 cm          |  |
| Levels Height (H1)   | 200-210 cm          |  |
| Levels Height (H2)   | 160-175 cm          |  |

# » FOUNDATION LOADS AND CONSTRUCTION SKYPARK SW INSTALLATION

> Loads and construction vary according to project.